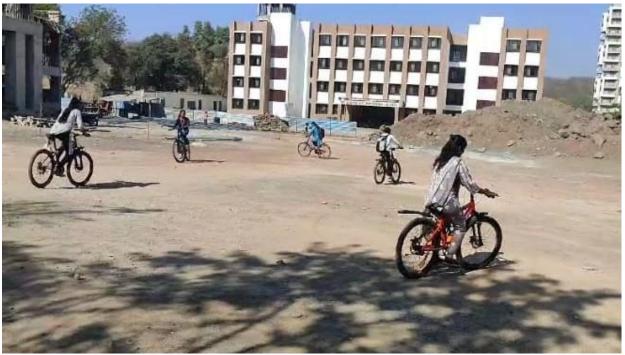

#### 7.1.5 Green campus initiatives include during the Year 2022-23

2. Use of Bicycles/ Battery powered vehicles

(Affiliated to Savitribai Phule Pune University, Recognized by Govt. of Maharashtra)

#### 7.1.5 Green campus initiatives include during the Year 2022-23