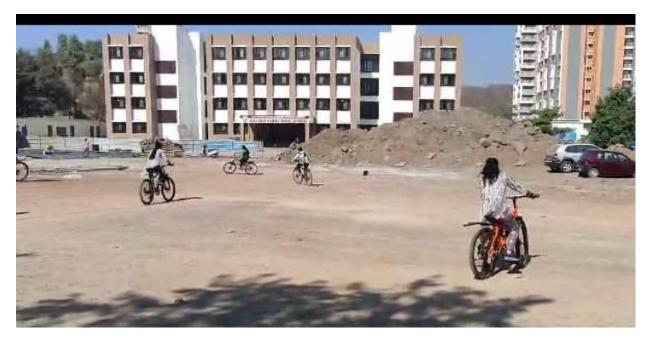

#### 7.1.5 Green campus initiatives include during the Year 2022-23

2. Use of Bicycles/ Battery powered vehicles

(Affiliated to Savitribai Phule Pune University, Recognized by Govt. of Maharashtra)