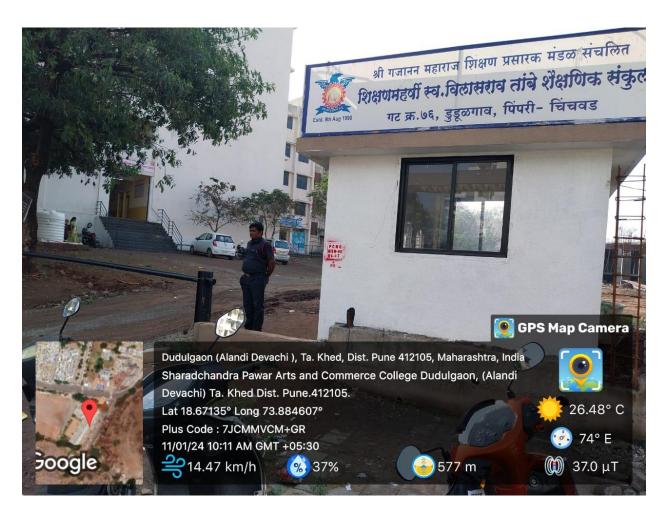

### 7.1.5 Green campus initiatives include during the Year 2022-23 1. Restricted entry of automobiles

### Restricted entry of automobiles

(Affiliated to Savitribai Phule Pune University, Recognized by Govt. of Maharashtra)

#### Restricted entry of automobiles

(Affiliated to Savitribai Phule Pune University, Recognized by Govt. of Maharashtra)