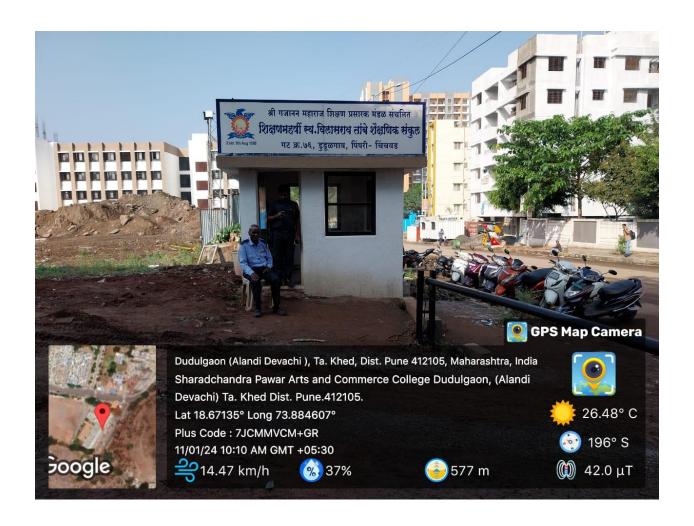

### Restricted entry of automobiles

(Affiliated to Savitribai Phule Pune University, Recognized by Govt. of Maharashtra)

#### Restricted entry of automobiles

(Affiliated to Savitribai Phule Pune University, Recognized by Govt. of Maharashtra)