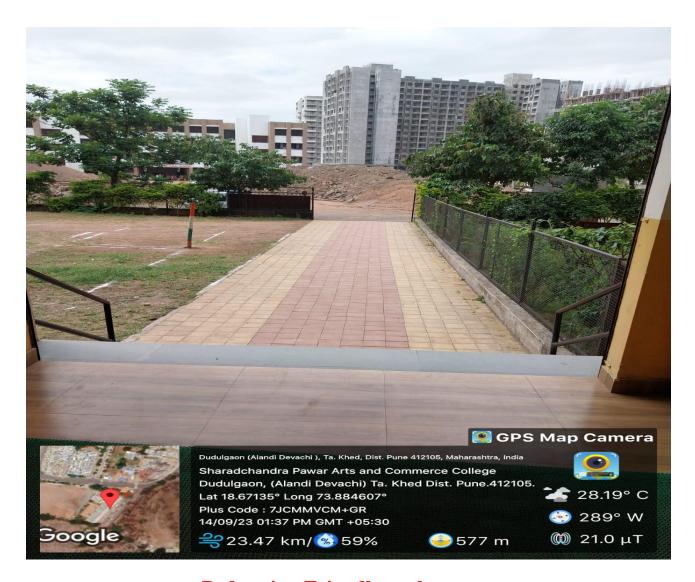

### 3. Pedestrian Friendly pathways

### **Pedestrian Friendly pathways**

(Affiliated to Savitribai Phule Pune University, Recognized by Govt. of Maharashtra)