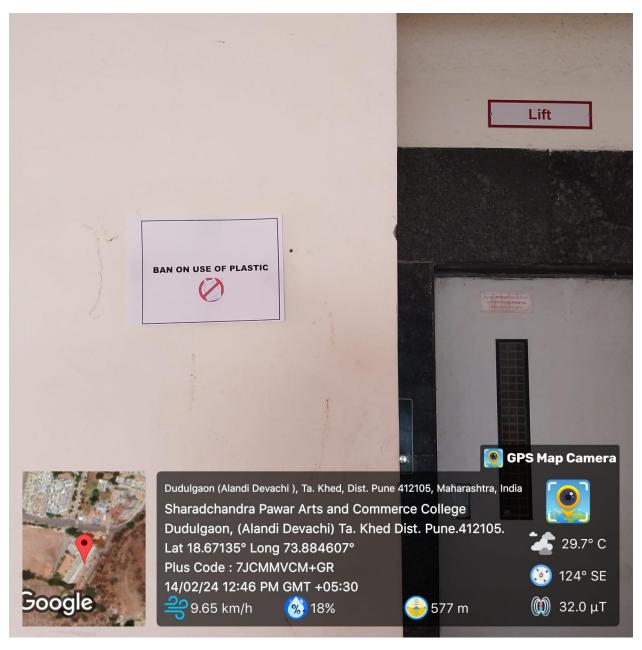

#### 7.1.5 Green campus initiatives include during the Year 2022-23

#### 4. Ban on use of Plastic

(Affiliated to Savitribai Phule Pune University, Recognized by Govt. of Maharashtra)

(Affiliated to Savitribai Phule Pune University, Recognized by Govt. of Maharashtra)

(Affiliated to Savitribai Phule Pune University, Recognized by Govt. of Maharashtra)