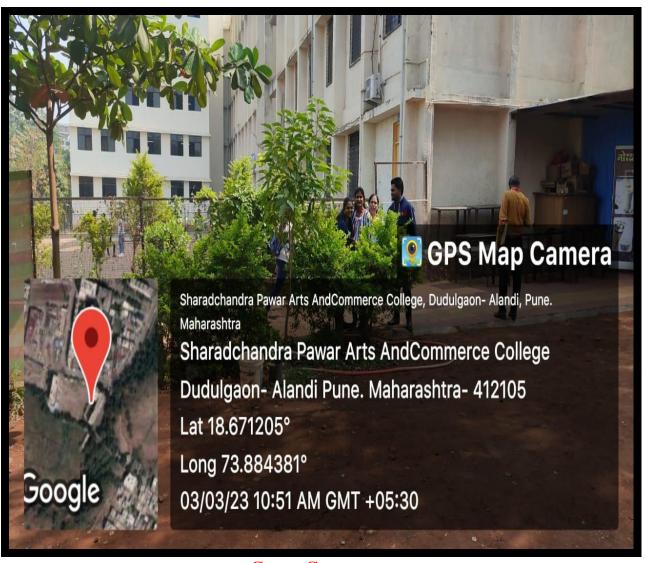

#### 7.1.5 Green campus initiatives include during the Year 2022-23

5. landscaping with trees and plants

**Campus Cleanness** 

(Affiliated to Savitribai Phule Pune University, Recognized by Govt. of Maharashtra)

#### **Green Campus**

(Affiliated to Savitribai Phule Pune University, Recognized by Govt. of Maharashtra)

#### **Green Campus**

**Green Campus** 

**Green Campus** 

**Tree Plantation** 