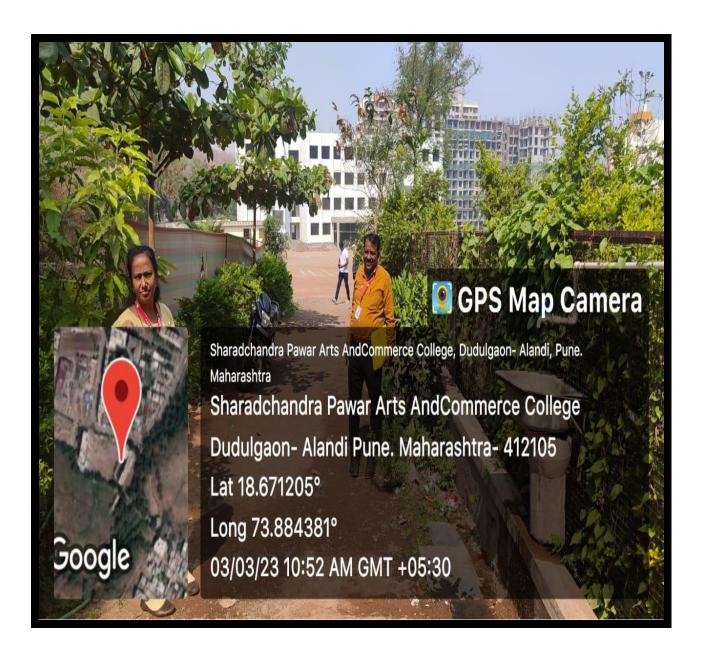

### 3. Pedestrian Friendly pathways

### **Pedestrian Friendly pathways**

(Affiliated to Savitribai Phule Pune University, Recognized by Govt. of Maharashtra)