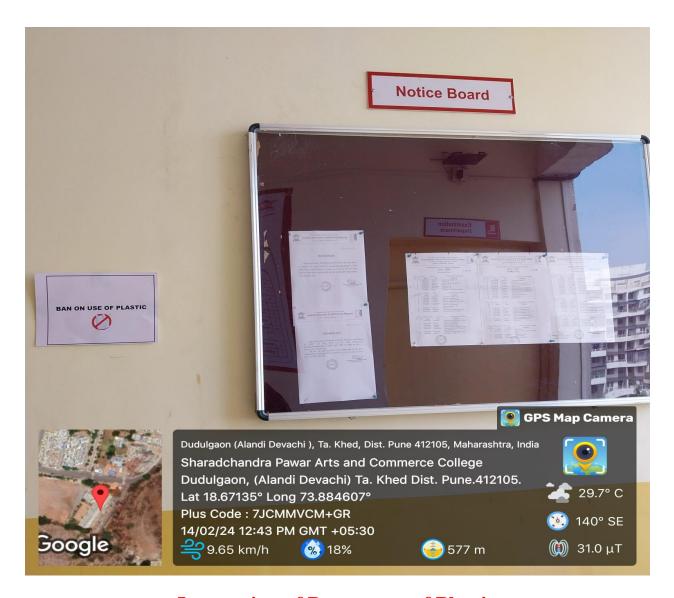

#### 7.1.5 Green campus initiatives include during the Year 2022-23

#### 4. Ban on use of Plastic

(Affiliated to Savitribai Phule Pune University, Recognized by Govt. of Maharashtra)

(Affiliated to Savitribai Phule Pune University, Recognized by Govt. of Maharashtra)

(Affiliated to Savitribai Phule Pune University, Recognized by Govt. of Maharashtra)