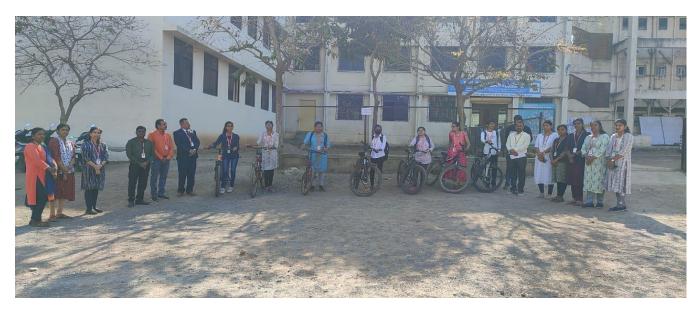

#### 7.1.5 Green campus initiatives include during the Year 2022-23

2. Use of Bicycles/ Battery powered vehicles

(Affiliated to Savitribai Phule Pune University, Recognized by Govt. of Maharashtra)

#### 7.1.5 Green campus initiatives include during the Year 2022-23