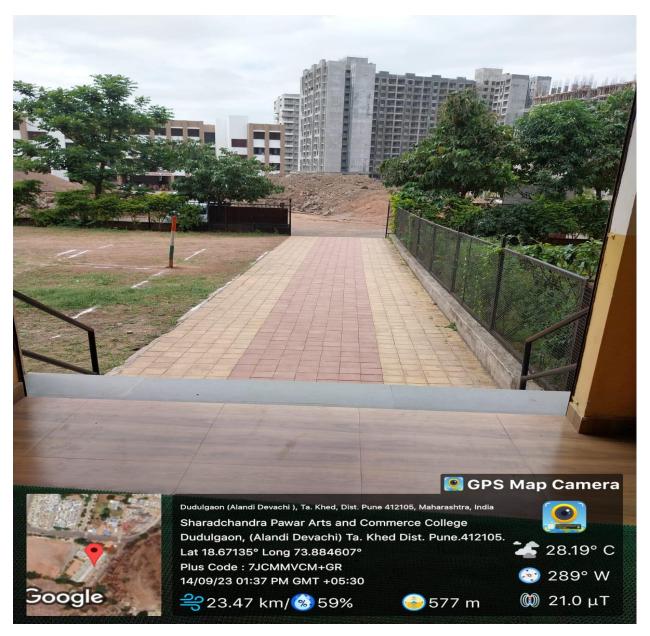

### 3. Pedestrian Friendly pathways

### **Pedestrian Friendly pathways**

(Affiliated to Savitribai Phule Pune University, Recognized by Govt. of Maharashtra)