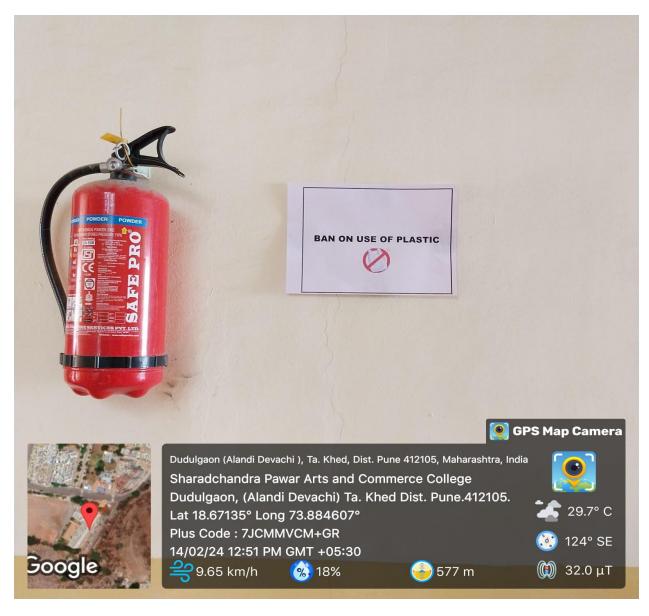

#### 4. Ban on use of Plastic

(Affiliated to Savitribai Phule Pune University, Recognized by Govt. of Maharashtra)

(Affiliated to Savitribai Phule Pune University, Recognized by Govt. of Maharashtra)

(Affiliated to Savitribai Phule Pune University, Recognized by Govt. of Maharashtra)