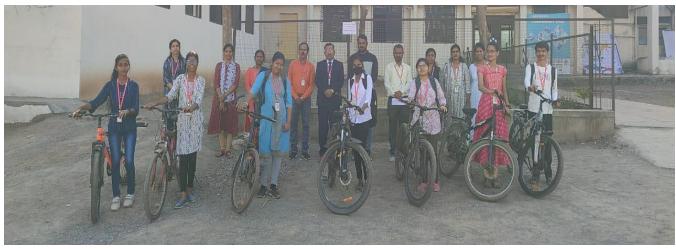

#### 7.1.5 Green campus initiatives include during the Year 2022-23

2. Use of Bicycles/ Battery powered vehicles

(Affiliated to Savitribai Phule Pune University, Recognized by Govt. of Maharashtra)

#### 7.1.5 Green campus initiatives include during the Year 2022-23