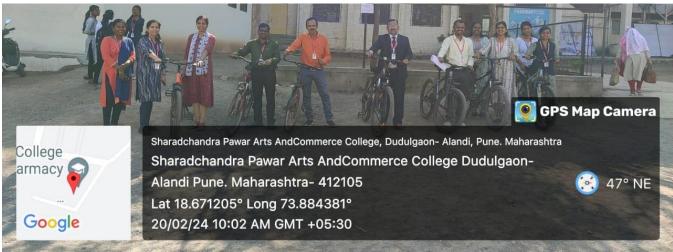

#### 7.1.5 Green campus initiatives include during the Year 2022-23

2. Use of Bicycles/ Battery powered vehicles

(Affiliated to Savitribai Phule Pune University, Recognized by Govt. of Maharashtra)

#### 7.1.5 Green campus initiatives include during the Year 2022-23