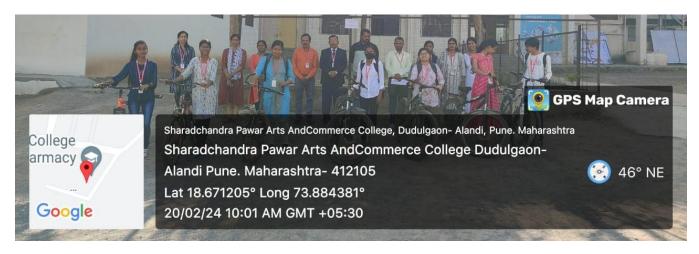

#### 7.1.5 Green campus initiatives include during the Year 2022-23

2. Use of Bicycles/ Battery powered vehicles

(Affiliated to Savitribai Phule Pune University, Recognized by Govt. of Maharashtra)

#### 7.1.5 Green campus initiatives include during the Year 2022-23